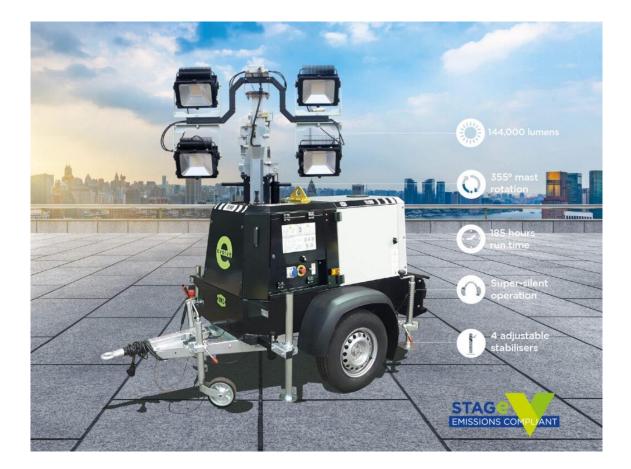

## SMC TL90 Evolve Mobile Lighting Tower

The **SMC TL90 Evolve** is the next generation SMC TL90 lighting tower. It combines 12 years of learnings and experience, offering all the functionality of the market leading TL90 but with a **new ergonomic design** and compact appearance, fitted with the **standard four LED head**.

The compact design of the TL90 Evolve allows for easier access for servicing, smoother lines, and a shorter body for ease of transport. There is no compromise on efficiency – it has an **impressive 185 hour run time**. Mounted on a **VCA approved fast tow road trailer**, complete with road lights, it is just **960kg fully fuelled**. The tower is super silent at **60dB(A) from 7m** and is fuel efficient.

| SPECIFICATION                     |                                            |
|-----------------------------------|--------------------------------------------|
| Engine Model                      | Kubota Z482                                |
| Engine Type                       | Diesel water cooled                        |
| Engine Run Time                   | 185 Hours                                  |
| Engine RPM                        | 1500RPM                                    |
| Voltage                           | 230V AC                                    |
| Continuous Power                  | 2.1Kva                                     |
| Standby Power                     | 2.3kVA                                     |
| Engine Controller (Standard)      | Deep Sea DSE3110                           |
| Alternator                        | Mecc Alte LT3-100                          |
| Tank Capacity                     | 120 litres                                 |
| Fuel Consumption                  | 0.65 litres / hour                         |
| Servicing Intervals               | 500 hours                                  |
| Bunding                           | 120% engine fluids, fuel tank & power pack |
| Noise Level at 7 Metres           | = 60 dB(A)                                 |
| Daisy Chain Option                | No                                         |
|                                   |                                            |
| Mast Raise/Lower Time             | 12 / 18 seconds                            |
| Mast Rotation                     | 355°                                       |
| Mast No. of Sections              | 8                                          |
| Hydraulic System                  | Bio – degradable oil                       |
| Maximum Wind Speed                | 100kph / 60mph                             |
|                                   |                                            |
| Lamp Specification                | 4 x 320W LED                               |
| Lamp Voltage                      | 230V DC                                    |
| Lumens                            | 144,000                                    |
| Dusk 'till Dawn Control           | Standard                                   |
|                                   |                                            |
| Eternal Socket                    | 4 x 320W LED                               |
| Road Tow/Static/Trolley           | Road Tow                                   |
| Dimensions for Transport (LxWxH)  | 2460 x 1350 x 2280mm                       |
| Dimensions Fully Deployed (LxWxH) | 2940 x 2480 x 7850mm                       |
| Weight Fully Fuelled              | 960Kg                                      |
| Weight Dry                        | 855Kg                                      |
| Road Lights and Reflectors        | Standard                                   |
| Stabilisers                       | 2 x front drop down, 2 rear wind down      |