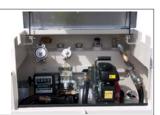

#### **FUEL EQUIPMENT CABINET**

Lockable integral equipment cabinet that keeps all equipment secure while capturing any accidental drips or spills.

#### **ACCESS HATCH**

Allows access to inner tank for easy routine maintenance and inspection.

## **LIFTING EYES**

Four lifting eyes for easy handling (empty/ full).

#### **INTERNAL BAFFLES**

Designed to maximise stability and safety when handling the tank full of fuel.