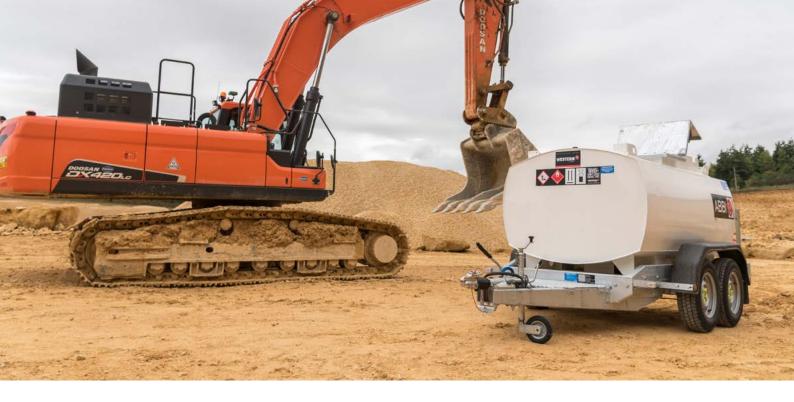

# ABBI HIGHWAY TOW 985 - 1,940 litres

The Abbi Highway Tow is a range of fully bunded fuel tanks designed for transportability and ease of use. Mounted on a type approved highway trailer fitted with European specified lighting and under-gear, this range of fuel storage tanks are well suited as a mobile bowser, travelling around construction sites refuelling all applicable machinery and equipment.

# **MOBILITY**

Designed around mobility, the Abbi Highway enables easy refuelling around any site.

## **HIGHWAY FUEL TRANSPORT**

The Abbi highway tow is mounted on a type approved highway trailer fitted with European specified lighting and under- gear. This towable unit offers fuel transport convenience, allowing you to travel at ease between work sites and depots

## **ROAD WORK REQUIREMENTS**

Due to its highway approved design, this range is ideal for road work and work sites that require fuel transportation across highways. Abbi highway tanks can be towed and quickly moved to machinery, vehicles, generators and any other equipment

## **FAST MOBILE REFUELLING**

The Abbi highway is a safe and reliable fuel storage solution for any location that requires quick refuelling of any type of construction or auxiliary equipment. Abbi tanks can easily transport fuel to any given location, offering ultimate convenience to on-road transportation.